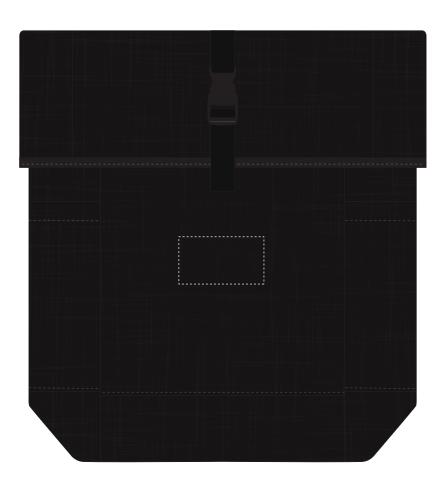

Product and Artwork Proof

BAG

Your Ref: Quantity: Product Code: QB0455
Our Ref: Version: 1 Product Colour: BLACK

# PRODUCT INFO: DUE TO THE NATURE OF THE PRODUCT THE PRINT POSITION MAY VARY BY 2 - 3 MM

We stock this item in the following colours

#### **MADEIRA THREAD REF**

- Colour 1
- Colour 1
- Colour 1
- Colour i

ARTWORK SCALE 25%

Product Image for visualisation - colours may vary

# The dashed line is to demonstrate print area and will not appear on your printed item

| ARTWORK SCALE 100%<br>Max embroidery area: 90mm x 50mm |  |
|--------------------------------------------------------|--|
|                                                        |  |
|                                                        |  |
|                                                        |  |
|                                                        |  |
|                                                        |  |